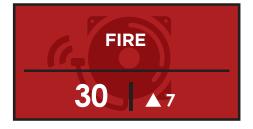

## Fire Report

Jan. 1 - March 30, 2024

**TOTAL INCIDENTS** 

980 A123

RESCUE & EMERGENCY MEDICAL SERVICE INCIDENT

**517 4**0

FALSE ALARM & FALSE CALL

**114** ▲ 17

\* Arrows and percentages are compared to Jan. 1 - March 30, 2023