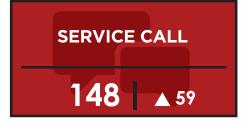

## Fire Report

Jan. 1 - March 30, 2024

**TOTAL INCIDENTS** 

980 A123

RESCUE & EMERGENCY MEDICAL SERVICE INCIDENT

**517 4**0

FALSE ALARM & FALSE CALL

**114** ▲ 17

\* Arrows and percentages are compared to Jan. 1 - March 30, 2023