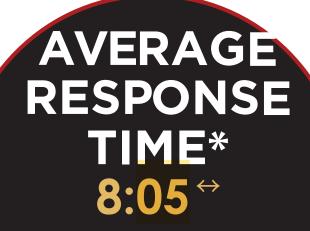

**Alarm to Milton apparatus arrival** 

\* Arrows and percentages are compared to Jan. 1 - March 30, 2023