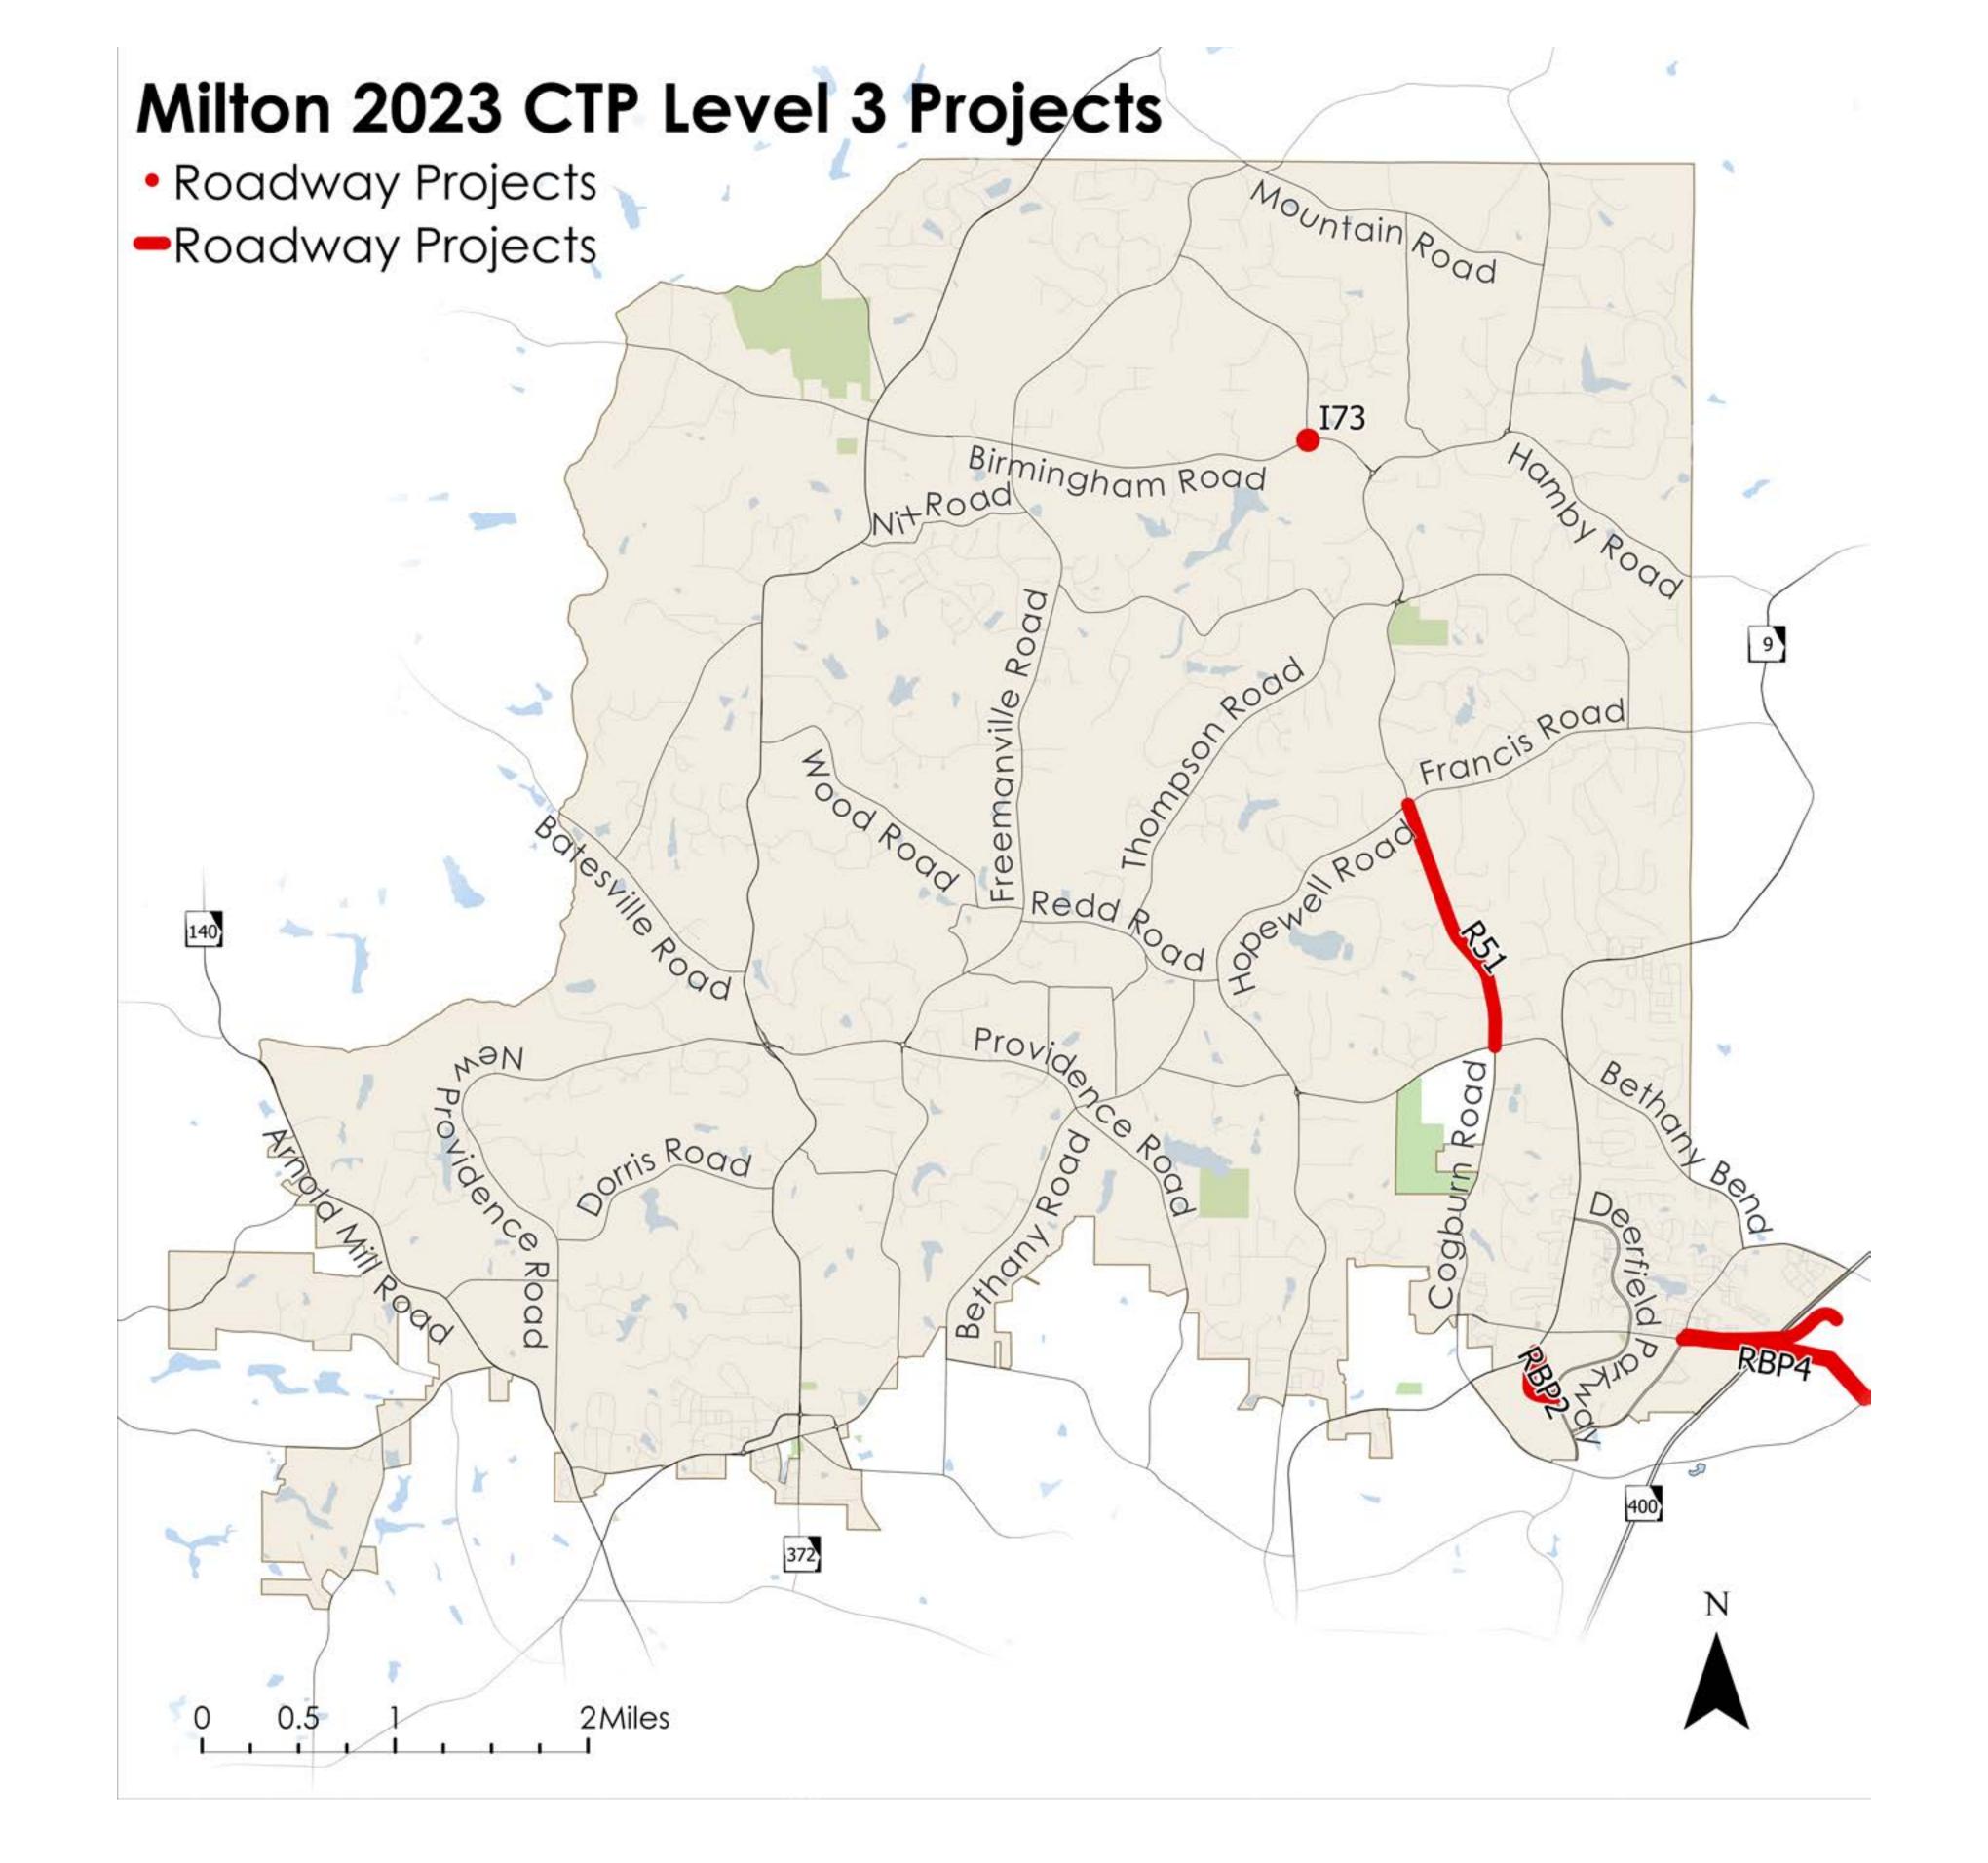

## Level 3

Roadway

|      | <i>teaarray</i>                                                                                                                                            |  |  |  |  |  |  |  |  |  |
|------|------------------------------------------------------------------------------------------------------------------------------------------------------------|--|--|--|--|--|--|--|--|--|
| ID   | Description                                                                                                                                                |  |  |  |  |  |  |  |  |  |
| 173  | Intersection improvement at Henderson Road and Birmingham Road                                                                                             |  |  |  |  |  |  |  |  |  |
| R51  | Safety study and improvements along Cogburn Road North from Bethany Bend to Hopewell Road                                                                  |  |  |  |  |  |  |  |  |  |
| RBP2 | New roadway connection and sidewalks on Cumming Highway-Deerfield Connector from SR 9 to Deerfield Parkway; includes bicycle lane                          |  |  |  |  |  |  |  |  |  |
| RBP4 | New roadway and sidewalk connection on Webb Road extension beginning at Morris Road; includes bicycle lanes; possible connection to the Big Creek Greenway |  |  |  |  |  |  |  |  |  |