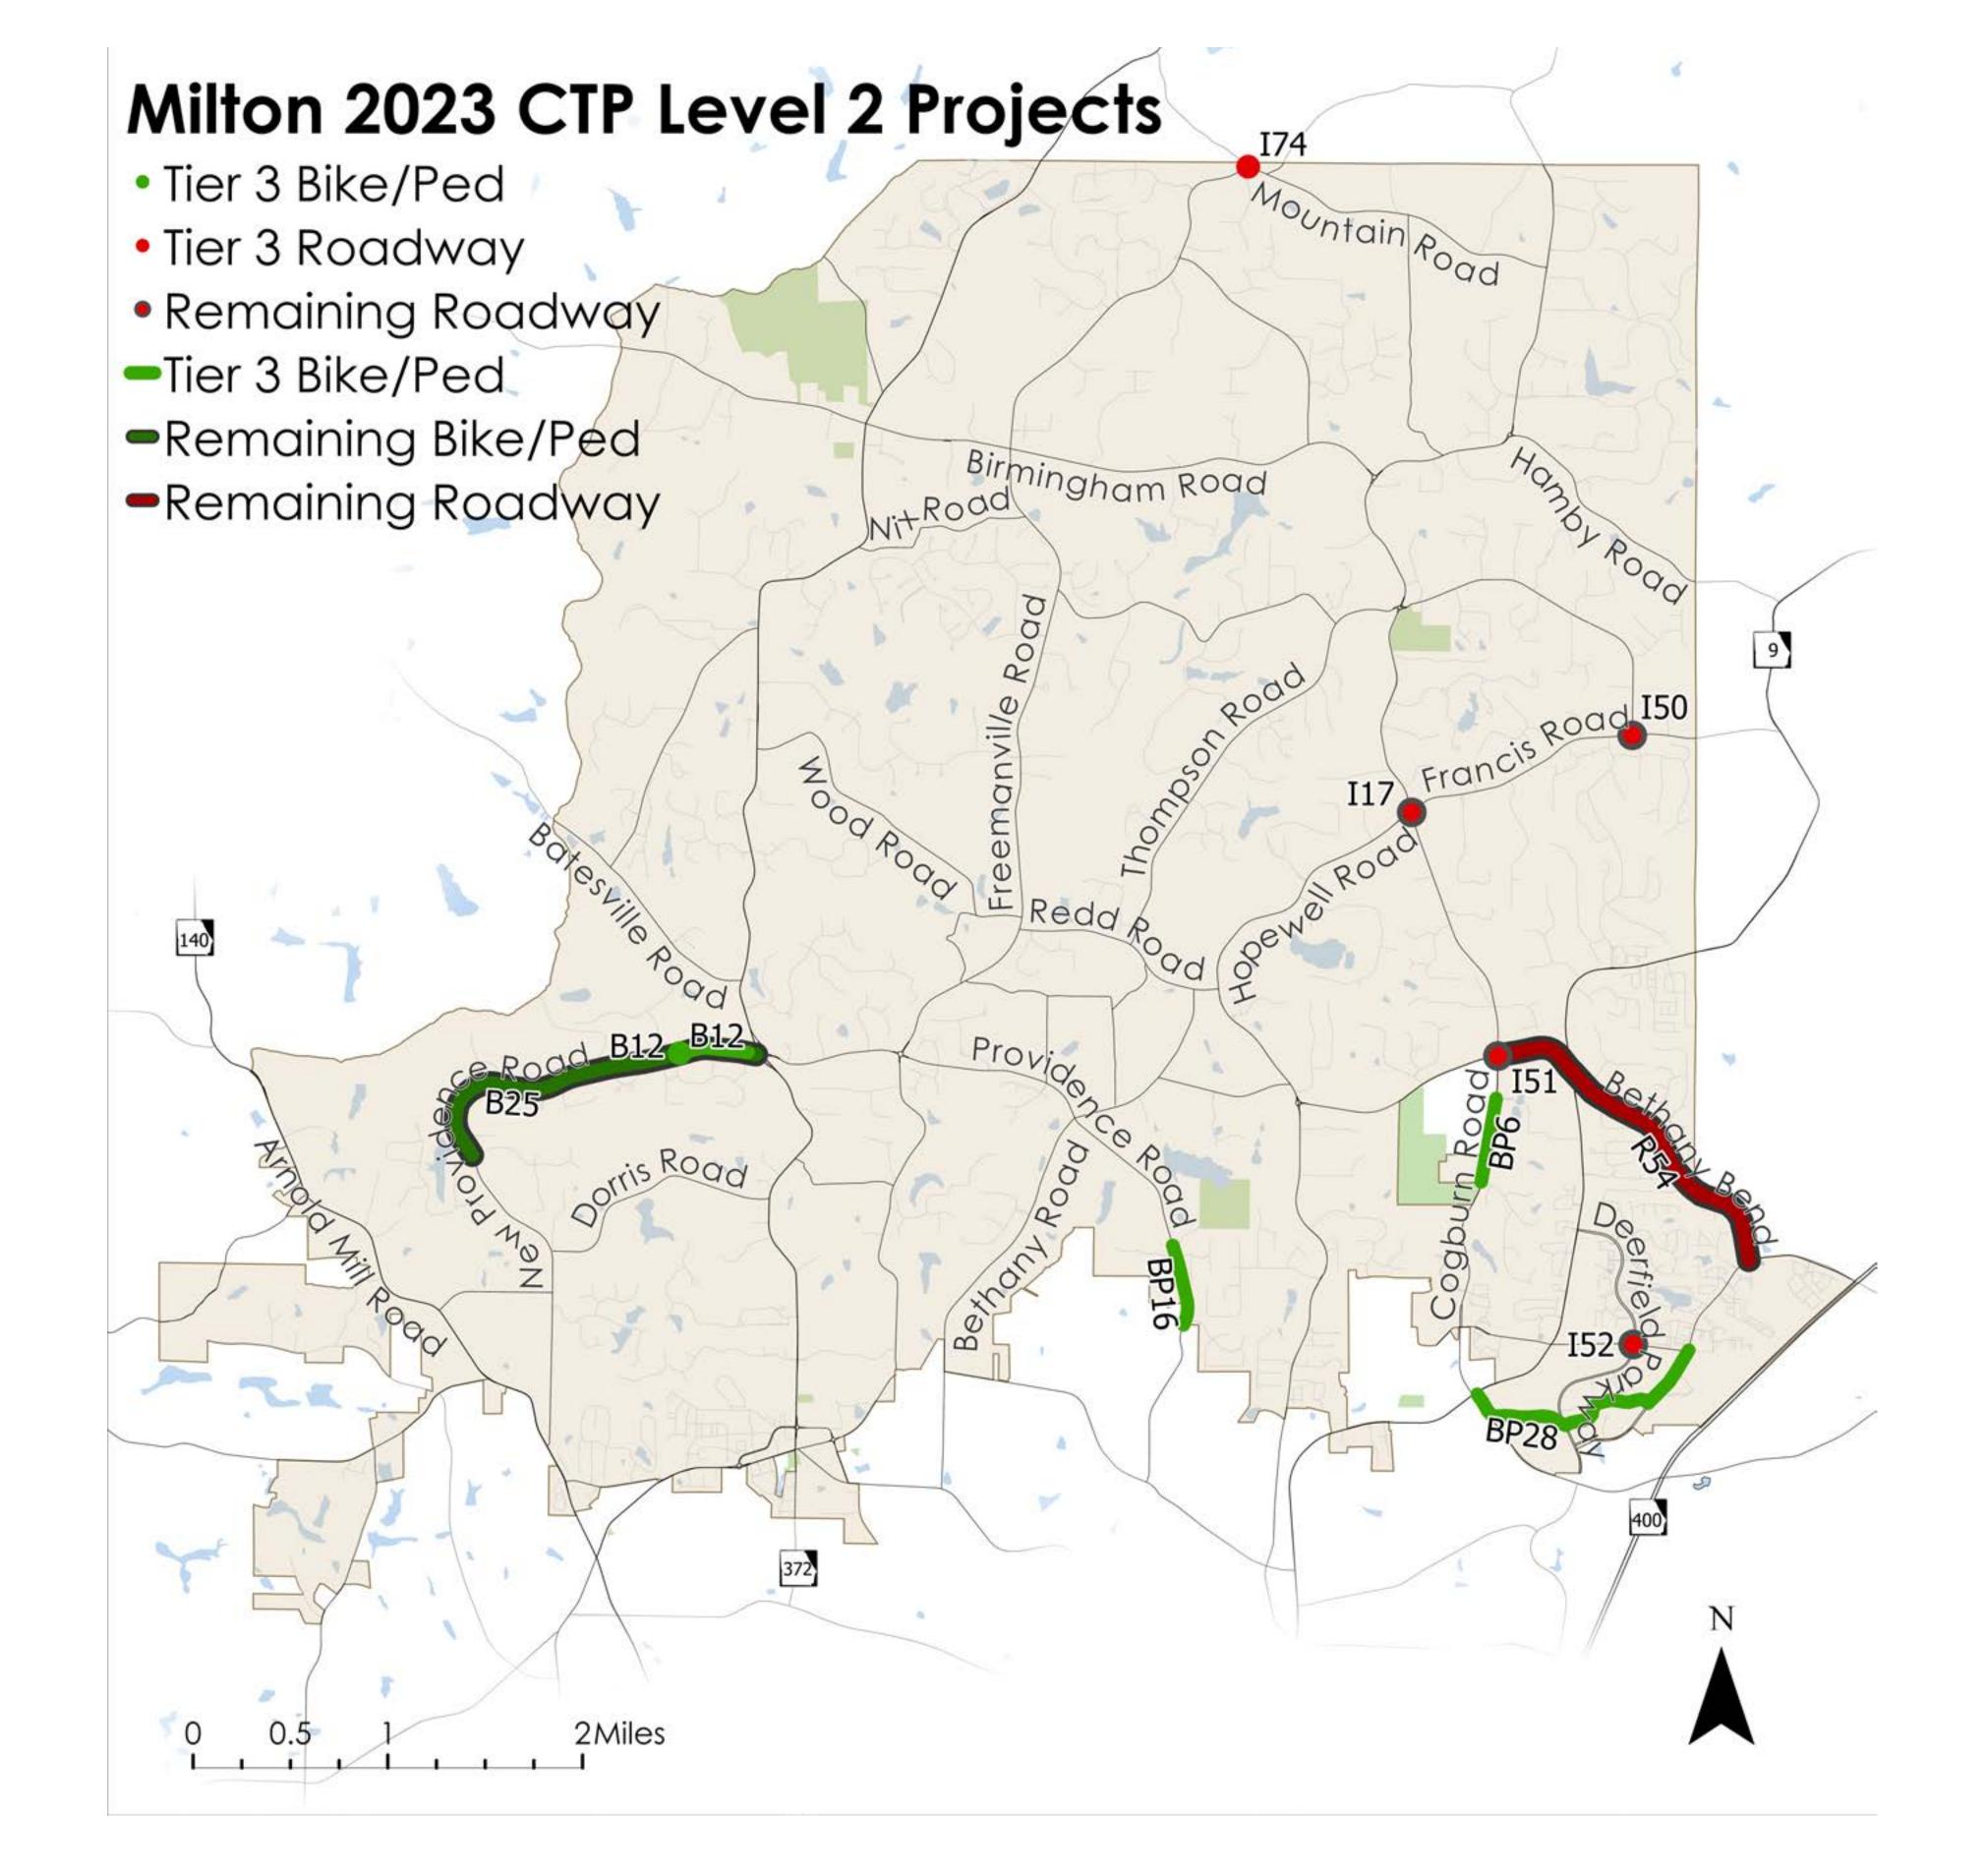

| ID   | Description                                                                                                                                        |
|------|----------------------------------------------------------------------------------------------------------------------------------------------------|
| B12  | Mini roundabout at New Providence Road and Atlanta National Dr; includes sidewalk along the north side of New Providence from roundabout to SR 372 |
| BP16 | Trail on Providence Road from Providence Park to Alpharetta City Limits (southern section)                                                         |
| BP28 | Big Creek Greenway Connection along the creek and connecting to Morris Road to Webb Road                                                           |
| BP6  | Trail along Cogburn Road from Hermitage Drive to Cambridge High School                                                                             |

## Roadway

| Roddwdy |     |                                                                 |  |  |  |  |
|---------|-----|-----------------------------------------------------------------|--|--|--|--|
|         | ID  | Description                                                     |  |  |  |  |
|         | 174 | Intersection improvement at Mountain Road and Freemanville Road |  |  |  |  |

## Level 2, Remaining Projects

Bicycle and Pedestrian

| ID  | Description                                                                                                                                                                                     |
|-----|-------------------------------------------------------------------------------------------------------------------------------------------------------------------------------------------------|
| B25 | Trail along the south side of New Providence Road from Atlanta National Drive to Providence Plantation Drive. Bridge replacement over Cooper Sandy Creek funded with separate bridge setasides. |

## Roadway

| ID  | Description                                                                                   |  |  |  |  |  |  |  |
|-----|-----------------------------------------------------------------------------------------------|--|--|--|--|--|--|--|
| l17 | Channelized northbound right turn at the Hopewell Road/Francis Road/Cogburn Road intersection |  |  |  |  |  |  |  |
| 150 | Intersection improvements at Thompson Road and Francis Road                                   |  |  |  |  |  |  |  |
| I51 | New intersection at Cogburn Road and Bethany Bend                                             |  |  |  |  |  |  |  |
| 152 | Intersection improvements at Webb Road and Deerfield Parkway                                  |  |  |  |  |  |  |  |
| R54 | Corridor improvements along Bethany Bend from east of SR 9 to Morris Road                     |  |  |  |  |  |  |  |