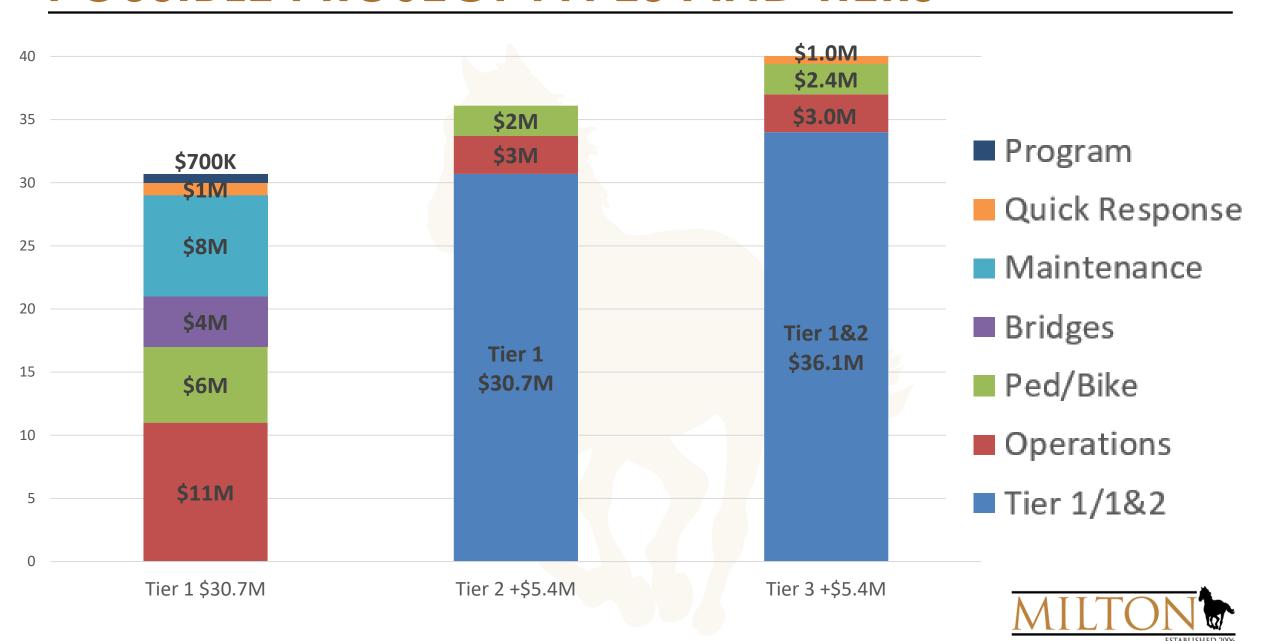

#### **FUNDING ESTIMATE**

- Projected \$546M
- City of Milton 6.6% (of Fulton County population)
- Tier 1 \$30.7M
- Tier 2 +\$5.4M (\$36.1M)
- Tier 3 +\$5.4M (\$41.5M)
- Collections April 2022-2027